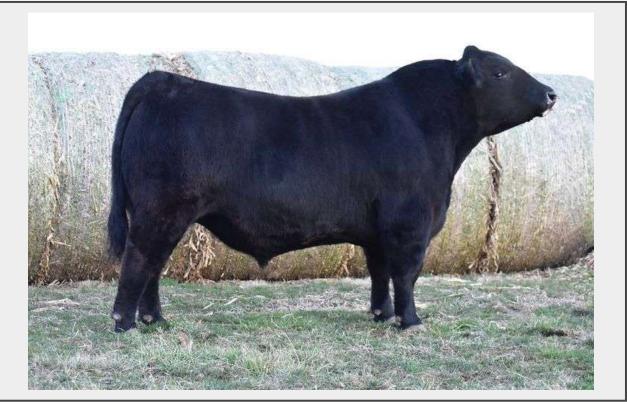

Sale Name: Michigan Beef Expo Sales - LIVE BROADCAST LOT 113 - Paradise Northern Light 120

## Offering Bull

Tag P120 DOB 2/1/21 Sire DDA Dameron Northern Light Dam Paradise Mona 528 Breed Angus Farm/ Ranch Paradise Cattle Company Seller Contact Paradise Cattle Company Seller Phone (740) 808-1365 Species Cattle

## Description

120 has been an eye catcher since the day he was born. 120 was shown last sumer as a bred and owned in my daughters last year of showing junior Angus cattle. If you need to add better weaning and yearling weights to your calves give him a good look. Weaning Ratio 113. BW 90 lbs. Herd Cert + Accr Johne's Level 4 Negative. Tag P120 DOB 2/1/21 Sire DDA Dameron Northern Light Dam Paradise Mona 528 Breed Angus Farm/ Ranch Paradise Cattle Company Phone (740) 808-1365