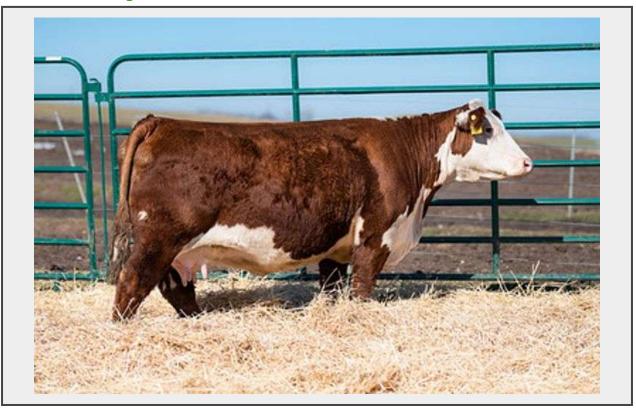

Sale Name: Michigan Beef Expo Sales - LIVE BROADCAST LOT 327 - DeLong Custom Made 913F

Tag 913F DOB 9/13/20 Sire Sull TCC Mr. Custom Made 340 ET Dam Green Door Ada RT Breed Hereford Farm/ Ranch DeLong Cattle Company Seller Contact DeLong Cattle Company Seller Phone (989) 551-4712 Species Cattle

## Description

This Custom Made daughter should be staying at DCC! She can make them, just study her bull calf! We retained her Catapult heifer from last year and my grand daughter is showing her! Wow, buy with confidence! Sells with bull calf, Delong Senstation 13L! Born 1-3-23, registration: 44431008. Tag 913F DOB 9/13/20 Sire Sull TCC Mr. Custom Made 340 ET Dam Green Door Ada RT Breed Hereford