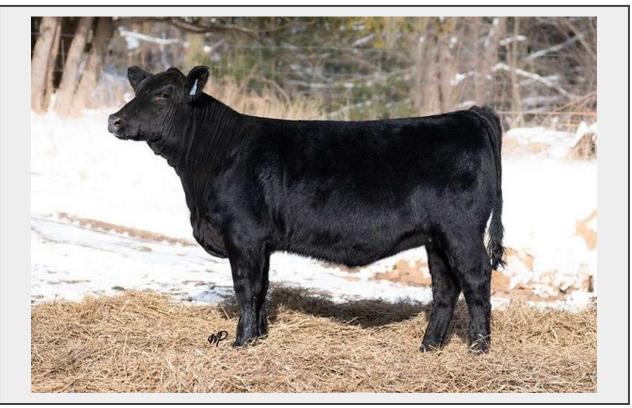

## Description

Kinely is a Lover Boy x Bankroll - two of the most sought after pedigrees! This female offers femininity with length, bone, natural thickness and moves as sound as a cat. Kinely derives from the powerful cow family, Dixie Erica which has worked for both our operation and our customers! Give her a good look and circle her lot because you aren't going to want to miss her come sale day! **Tag** K12 **DOB** 3/1/22 **Sire** THSF Lover Boy B33 **Dam** JR Honey H30 **Breed** Simmental **Farm/ Ranch** JR Simmentals **Phone** (231) 629-0402 **Quantity:** 1