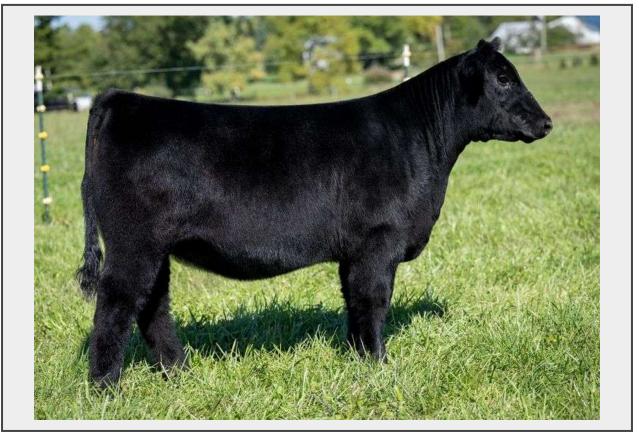

Sale Name: Winegardner Show Cattle Harvest of Excellence Sale - LISTING ONLY LOT 12 - BMW Y Not 206K

Offering Heifer Tag 206K DOB 2/6/22 Sire SCC SCH 24 Karat 838 Dam BMW Y Not (Classen) Breed Registered Chiangus 6.4% Comments <a href="https://stonline.theshowtimesmagazine.com/view/ 559661500/">Click here to view catalog</a> Farm/ Ranch Winegardner Klingaman Show Cattle Seller Contact Brad Winegardner, Tyler Winegardner, Kurtis Klingaman Seller Phone Brad 419-303-3399, Tyler 419-236-4375, Kurtis 269-366-6195 Seller Location Lima, Ohio Species Cattle

## Description

We are very fond of this big stout Chiangus female. Her design, mass, and power are something that is so rare to find in that breed. We feel this female is one that can be ultra competitive in the show ring, but even more versatile in your program when mated any way you want to. **Tag** 206K **DOB** 2/6/22 **Sire** SCC SCH 24 Karat 838 **Dam** BMW Y Not (Classen) **Breed** Registered Chiangus 6.4% Comments <u>Click here to view catalog</u> Farm/ Ranch Winegardner Klingaman Show Cattle Phone Brad 419-303-3399, Tyler 419-236-4375, Kurtis 269-366-6195 Location Lima, Ohio Quantity: 1