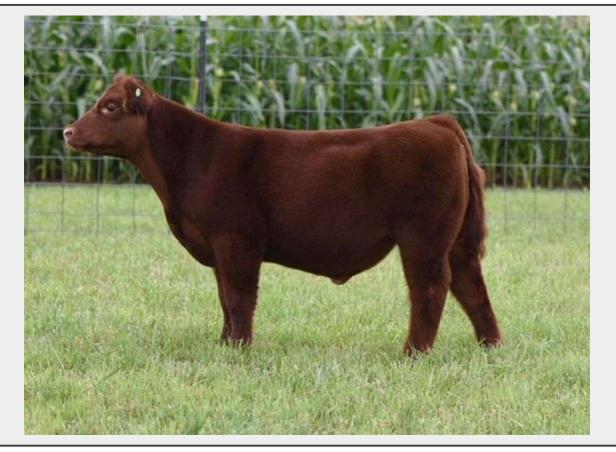

## **LOT 14 - Workman Farms**

Offering Steer

**Tag** 270

**DOB** 3/20/22

**Sire** Big Brother

Dam Monopoly 2

**Breed** Cross

Farm/ Ranch Workman Farms

## Description

A young steer that keeps getting better everyday. He is sound moving, perfect hipped, and has great depth of body at this stage. He has a great disposition and would work well for a young showman. Broke to show. Seller retains 100% possession ownership and show rights until after 9/9/2022.