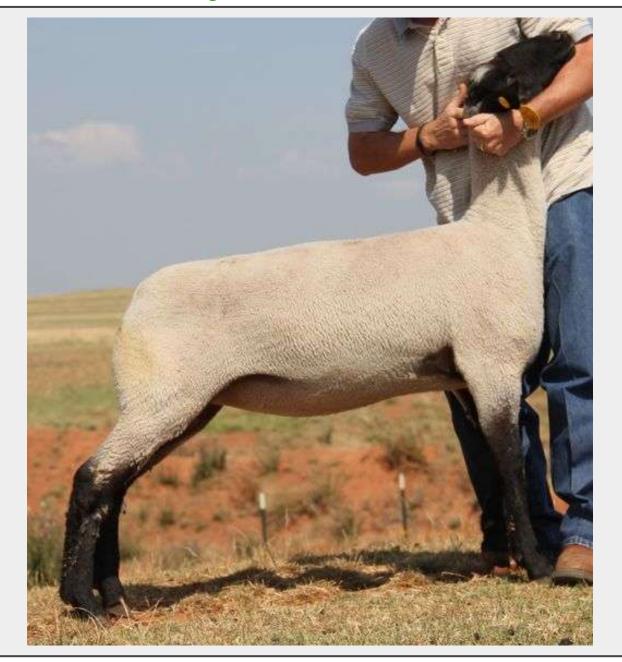

## **LOT 8 - Willow Creek Yearling Ewe**

Offering Ewe

**Tag** 2202

**DOB** Yearling

**Sire** Holy Moley

**Dam** Conclusion (King Kong)

**Breed** Reg Hampshire

**Comments** The Holy Moley daughters are good maternally and always throw some leg wool. 2202 is built very well with plenty of muscle for a female but extremely nice from the side. Her mother has been in the flush program.

## **Description**

Offering Ewe
Tag 2202
Codon RRNN
DOB Yearling
Sire Holy Moley
Dam Conclusion (King Kong)
Breed Reg Hampshire

**Comments** The Holy Moley daughters are good maternally and always throw some leg wool. 2202 is built very well with plenty of muscle for a female but extremely nice from the side. Her mother has been in the flush program.