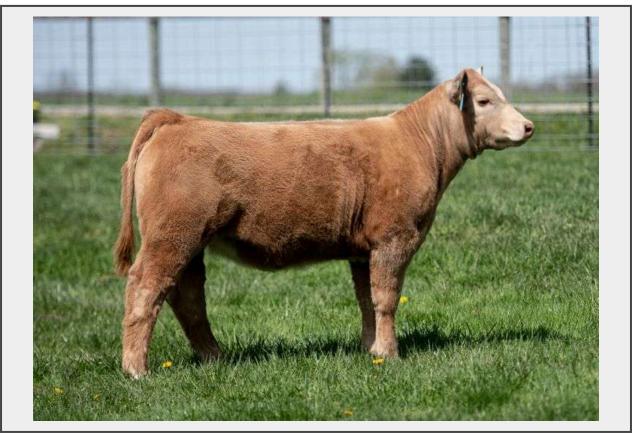

## Sale Name: Hatfield Cattle Online Sale - Ohio LOT 4 - Hatfield Cattle

Offering Heifer Tag 412 DOB Feb Sire Red Rocky Dam PB Charolais Breed Char Composite Farm/ Ranch Hatfield Cattle Seller Contact Mark, Mary and Jeremy Hatfield Seller Phone Mark 513-888-7644, Mary 513-659-0338, Jeremy 513-659-2390 Seller Location 1275 Caldwell Rd Bethel, OH 45106

## Description

We are offering you a Red Rocky that exceeds expectations in all areas. She is flawless in structure, feminine, and painted peach on top of it. You can show her Charolais Composite in a breeding class and keep her on the farm as a powerful addition to your herd. She is a full sibling to the 2021 Buckeye Breeders Series Reserve Champion Charolais Market Animal and the steer we featured as lot 2 last year. Just a glance at her dam's history and you will see she never misses.

Tag 412 DOB Feb Sire Red Rocky Dam PB Charolais Breed Char Composite Farm/ Ranch Hatfield Cattle **Phone** Mark 513-888-7644, Mary 513-659-0338, Jeremy 513-659-2390 **Location** 1275 Caldwell Rd Bethel, OH 45106 **Quantity:** 1