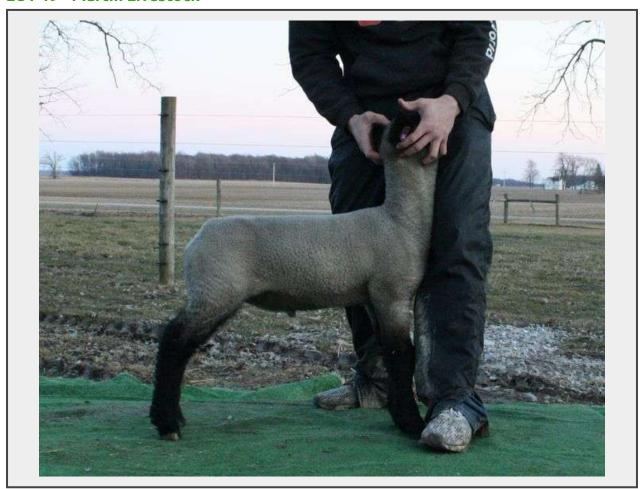

## **LOT 19 - Martin Livestock**

Offering Wether

Tag 22026

**DOB** 1/29/22

Sire 2A

Dam Martin 19249

**Breed** Hamp X

**Comments** Please contact seller for delivery/pickup options. Delivery/pickup is buyers responsibility and at buyers expense.

## **Description**

The 2A babies are coming on strong and getting thicker by the day. This guy has a tremondous upside. Many of these lambs were too young to take a killer picture but I am confident that he will be a good one this summer. His best days are ahead!