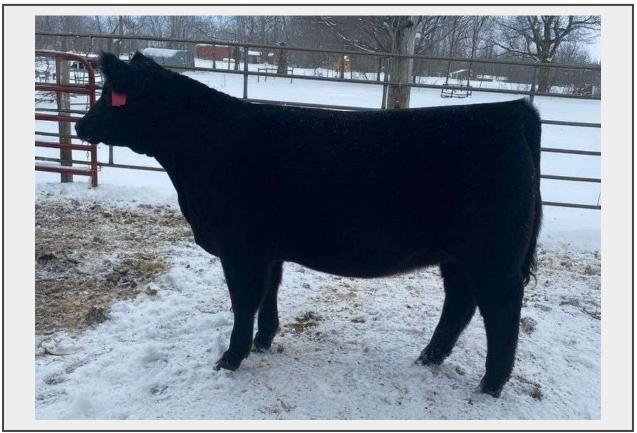

Sale Name: Michigan Beef Expo Sale - LIVE BROADCAST - Saturday February 22nd LOT 204 - TBE 18M

Registration Number 425689 Tag 18M DOB 3/26/24 Sire Candyman 225K ET Dam TBL 2H Breed Chi Comments Polled Farm/ Ranch Berens Livestock Seller Contact Tyler Berens Seller Phone (616) 836-4092 Seller Location Hopkins, MI Species Cattle

## Description

To round out the offering of the 3 amigos we bring the youngest but stoutest. This heifer has a feminine front 1/3, she has plenty of natural depth and swoop of belly, climb in on-top of her and study the width she carries from front to back. This is one of my personal favorites of the Candyman daughters and honestly not looking forward to selling her. Buy with confidence and appreciate all of them for the consistency and quality they offer.

Registration # 425689

Tag 18M DOB 3/26/24 Sire Candyman 225K ET Dam TBL 2H Breed Chi Comments Polled Farm/ Ranch Berens Livestock Contact Tyler Berens Phone (616) 836-4092 Location Hopkins, MI

Quantity: 1